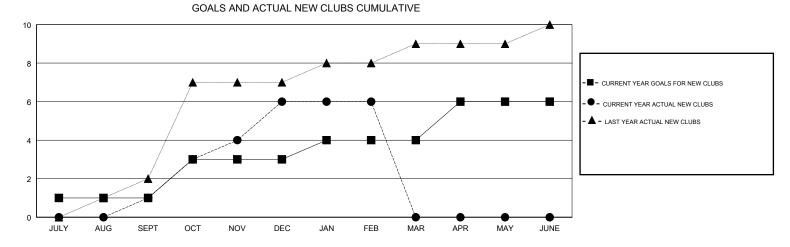

#### GMT CA

| Clubs         |                                             |           |               | Members       |                           |                         |                                                    |
|---------------|---------------------------------------------|-----------|---------------|---------------|---------------------------|-------------------------|----------------------------------------------------|
|               | RESULTS FOR 2017-2018 RESULTS FOR 2017-2018 |           |               |               |                           |                         |                                                    |
| QUARTER       | NEW CLUB GOAL                               | NEW CLUBS | DROPPED CLUBS | QUARTER       | MEMBER GROWTH NET<br>GOAL | MEMBER GROWTH<br>ACTUAL | DROPPED<br>MEMBERS ACTUAL<br>(including transfers) |
| JULY/AUG/SEPT | 1                                           | 1         | 0             | JULY/AUG/SEPT | 20                        | 95                      | 95                                                 |
| OCT/NOV/DEC   | 2                                           | 5         | 0             | OCT/NOV/DEC   | 40                        | 252                     | 173                                                |
| JAN/FEB/MAR   | 1                                           | 0         | 1             | JAN/FEB/MAR   | 15                        | 57                      | 52                                                 |
| APR/MAY/JUNE  | 2                                           | 0         | 0             | APR/MAY/JUNE  | 50                        | 0                       | 0                                                  |