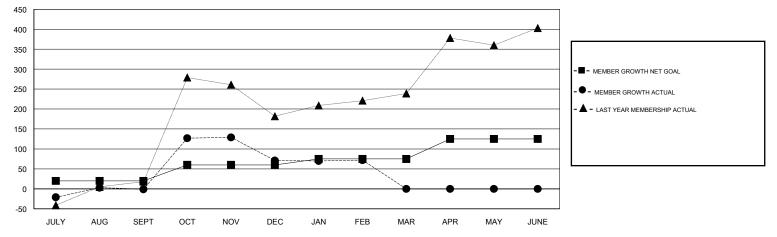

#### GMT CA

| Clubs         |                                             |           |               | Members       |                           |                         |                                                    |
|---------------|---------------------------------------------|-----------|---------------|---------------|---------------------------|-------------------------|----------------------------------------------------|
|               | RESULTS FOR 2017-2018 RESULTS FOR 2017-2018 |           |               |               |                           |                         |                                                    |
| QUARTER       | NEW CLUB GOAL                               | NEW CLUBS | DROPPED CLUBS | QUARTER       | MEMBER GROWTH NET<br>GOAL | MEMBER GROWTH<br>ACTUAL | DROPPED<br>MEMBERS ACTUAL<br>(including transfers) |
| JULY/AUG/SEPT | 1                                           | 1         | 0             | JULY/AUG/SEPT | 20                        | 95                      | 95                                                 |
| OCT/NOV/DEC   | 2                                           | 5         | 0             | OCT/NOV/DEC   | 40                        | 252                     | 173                                                |
| JAN/FEB/MAR   | 1                                           | 0         | 1             | JAN/FEB/MAR   | 15                        | 57                      | 52                                                 |
| APR/MAY/JUNE  | 2                                           | 0         | 0             | APR/MAY/JUNE  | 50                        | 0                       | 0                                                  |